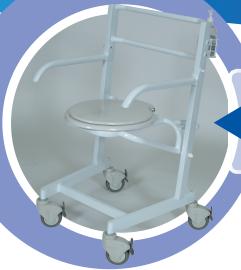

## **Features**

- Hinge back seat area to simplify cleaning and inspection
- Designed to nest together
- Conventional toilet seat with lid
- Fits over toilet pan
- Built in flush handle
- Flip up arms for side transfer
- Accepts disposable bedpans
- Fully Welded Frame
- 4 Braking Castors

A mobile, heavy duty nesting commode, with conventional toilet seat and lid. The Easi-clean Sanichair has been designed, in conjunction with a leading hospital, to make all areas accessible for thorough cleaning and inspection and to alleviate storage problems in sluice rooms.

SPACE SAVING

NEW! Plastic Coat Finish
EASI-CLEAN SANICHAIR