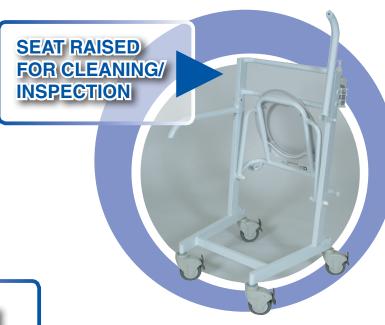

## **Features**

- Hinge back seat area to simplify cleaning and inspection
- Designed to nest together
- Conventional toilet seat with lid
- Fits over toilet pan
- Built in flush handle
- Flip up arms for side transfer
- Accepts disposable bedpans
- Fully Welded Frame
- 4 Braking Castors

A mobile, heavy duty nesting commode, with conventional toilet seat and lid. The Easi-clean Sanichair has been designed, in conjunction with a leading hospital, to make all areas accessible for thorough cleaning and inspection and to alleviate storage problems in sluice rooms.