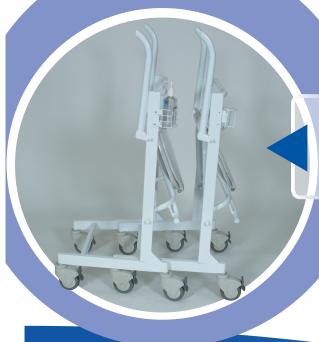

## **Features**

- Hinge back seat area to simplify cleaning and inspection
- Designed to nest together
- Conventional toilet seat with lid
- Fits over toilet pan
- Built in flush handle
- Flip up arms for side transfer
- Accepts disposable bedpans
- Fully Welded Frame
- 4 Braking Castors

A mobile, heavy duty nesting commode, with conventional toilet seat and lid. The Easi-clean Sanichair has been designed, in conjunction with a leading hospital, to make all areas accessible for thorough cleaning and inspection and to alleviate storage problems in sluice rooms.